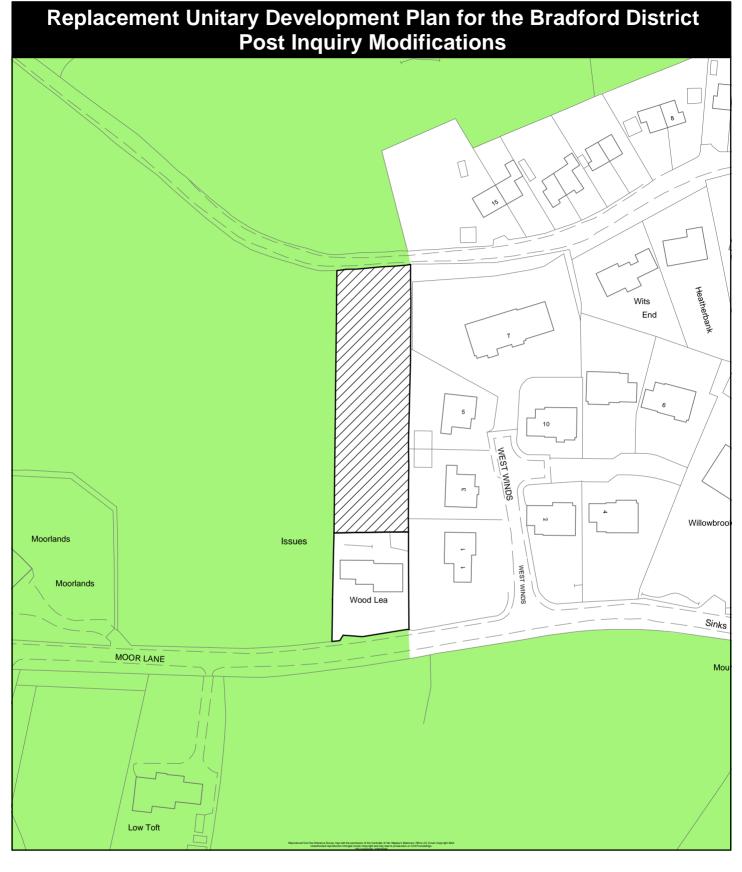

| Mod. reference<br>MOD/S/GB/8                        | Scale.<br>1:1,250       | Revised Deposit UDP Green Belt                                                                   |
|-----------------------------------------------------|-------------------------|--------------------------------------------------------------------------------------------------|
| Site reference<br>S/GB1.33                          | Site Area.<br>0.08 Ha   | Area to be reinstated to Green Belt                                                              |
| Land between Moor Lane/<br>Bleach Lane,<br>Menston. | OS Grid Ref.<br>SE 1643 | Area to be deleted from Green Belt.                                                              |
|                                                     |                         |                                                                                                  |
|                                                     | NORTH                   | © Crown copyright. All rights reserved. City of Bradford Metropolitan District Council 100019304 |